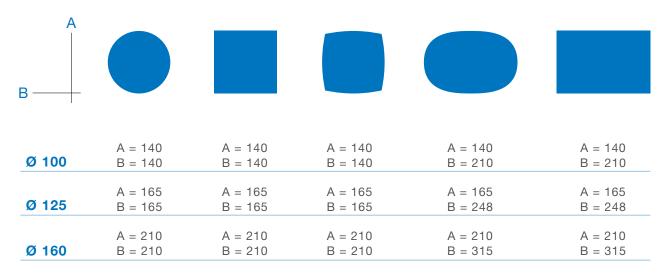

#### Choose dimension

Ø 100 mm

#### **Dimensions Lindab Airy Body**

#### **Dimensions Lindab Airy Front**

All measurements in mm