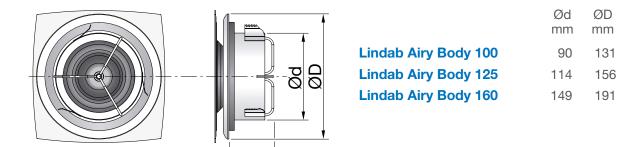

ll
- Snap on/off front
- Suitable for wall and ceiling mounting
- Suitable for supply and exhaust air





















## How to customise Lindab Airy

Choose between five forms, three fronts and three dimensions. No matter what you choose Lindab Airy suits all kinds of ventilation systems.

#### **Choose form**







**SQUARE** 



**BOW** 



**ELLIPSE** 



**RECTANGLE** 

#### **Choose front surface**

**METAL** 

Highlight the material. Front in metal.

• stainless steel

**COLOUR** 

White or colour? Powder-coated front.

- white RAL 9003
- white RAL 9010
- other RAL colour optional

**RAW** 

What look do you prefer? Front with raw surface.

- repaper
- repaint
- make invisible
- make your own design

#### Choose dimension



Ø 100 mm





#### **Dimensions Lindab Airy Body**



#### **Dimensions Lindab Airy Front**



All measurements in mm

#### Superior sound power levels with patent pending sound filter





## Easy installation

Lindab Airy fits all kinds of ventilation systems and suits both ceiling and wall installation. The smart fastening grip makes mounting quick. The airflow is easily adjusted with one simple action by turning the dims. Then you just click the front on. It's as simple as that!



### Good Thinking

At Lindab, good thinking is a philosophy that guides us in everything we do. We have made it our mission to create a healthy indoor climate - and to simplify the construction of sustainable buildings. We do this by designing innovative products and solutions that are easy to use, as well as offering efficient availability and logistics. We