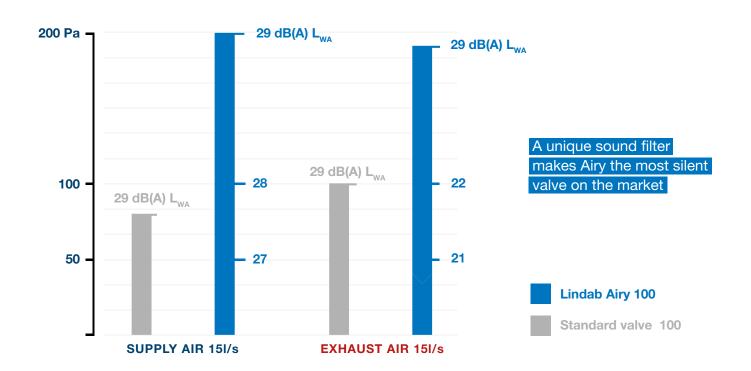

ustomise Lindab Airy

Choose between five forms, three fronts and three dimensions. No matter what you choose Lindab Airy suits all kinds of ventilation systems.

#### **Choose form**







**SQUARE** 



**BOW** 



**ELLIPSE** 



**RECTANGLE** 

#### **Choose front surface**

**METAL** 

Highlight the material. Front in metal.

• stainless steel

**COLOUR** 

White or colour? Powder-coated front.

- white RAL 9003
- white RAL 9010
- other RAL colour optional

**RAW** 

What look do you prefer? Front with raw surface.

- repaper
- repaint
- make invisible
- make your own design

#### Choose dimension



Ø 100 mm





#### **Dimensions Lindab Airy Body**



#### **Dimensions Lindab Airy Front**



All measurements in mm

#### Superior sound power levels with patent pending sound filter





## Easy installation

Lindab Airy fits all kinds of ventilation systems and suits both ceiling and wall installation. The smart fastening grip makes mounting quick. The airflow is easily adjusted with one simple action by turning the dims. Then you just click the front on. It's as simple as that!



### Good Thinking

At Lindab, good thinking is a philosophy that guides us in everything we do. We have made it our mission to create a healthy indoor climate - and to simplify the construction of sustainable buildings. We do this by designing innovative products and solutions that are easy to use, as well as offering efficient availability and logistics. We are also working on ways to reduce our impact on our environment and climate. We do this by developing methods to produce our solution