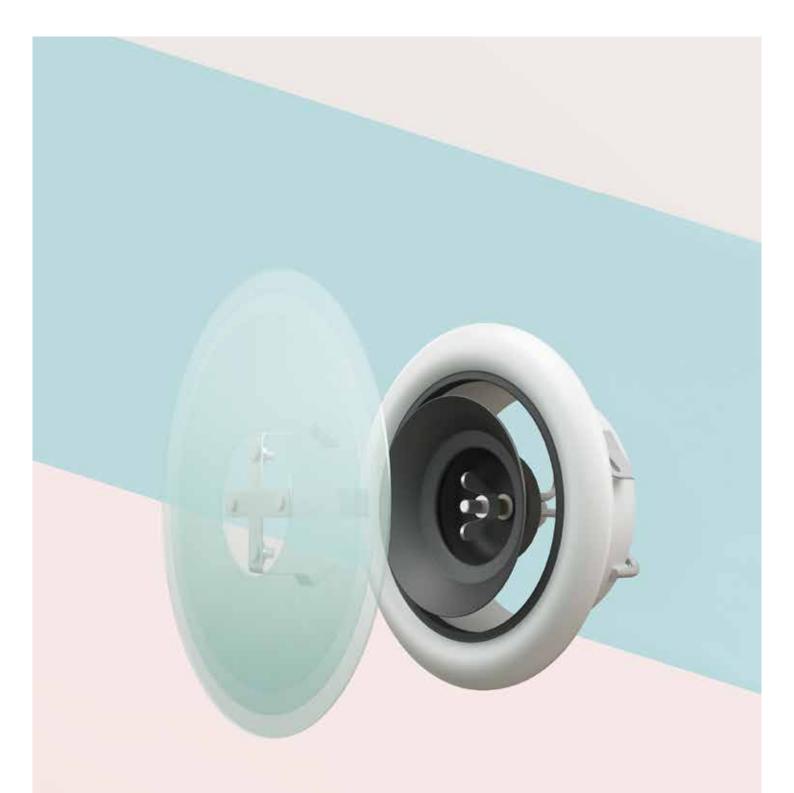

## Easy installation

Lindab Airy fits all kinds of ventilation systems and suits both ceiling and wall installation. The smart fastening grip makes mounting quick. The airflow is easily adjusted with one simple action by turning the dims. Then you just click the front on. It's as simple as that!